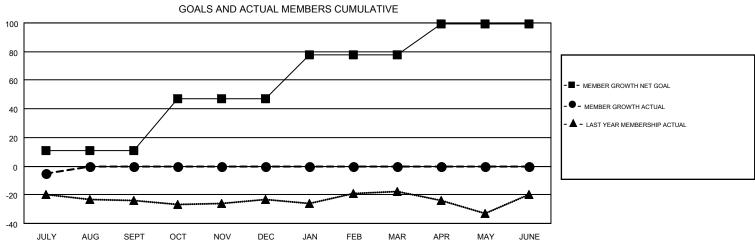

## GMT MONTHLY MEMBERSHIP PROGRESS REPORT

Results as of: 7/31/2018

Multiple District 40

**LOCATION: NEW MEXICO** 

GMT: WILLIAM PHILLIPI

GMT CA 1

| Clubs         |               |           |               | Members               |                           |                         |                                                    |  |  |
|---------------|---------------|-----------|---------------|-----------------------|---------------------------|-------------------------|----------------------------------------------------|--|--|
|               | RESULTS FOR   | 2018-2019 |               | RESULTS FOR 2018-2019 |                           |                         |                                                    |  |  |
| QUARTER       | NEW CLUB GOAL | NEW CLUBS | DROPPED CLUBS | QUARTER               | MEMBER GROWTH NET<br>GOAL | MEMBER GROWTH<br>ACTUAL | DROPPED<br>MEMBERS ACTUAL<br>(including transfers) |  |  |
| JULY/AUG/SEPT | 2             | 0         | 0             | JULY/AUG/SEPT         | 11                        | 5                       | 9                                                  |  |  |
| OCT/NOV/DEC   | 3             | 0         | 0             | OCT/NOV/DEC           | 36                        | 0                       | 0                                                  |  |  |
| JAN/FEB/MAR   | 3             | 0         | 0             | JAN/FEB/MAR           | 31                        | 0                       | 0                                                  |  |  |
| APR/MAY/JUNE  | 2             | 0         | 0             | APR/MAY/JUNE          | 21                        | 0                       | 0                                                  |  |  |