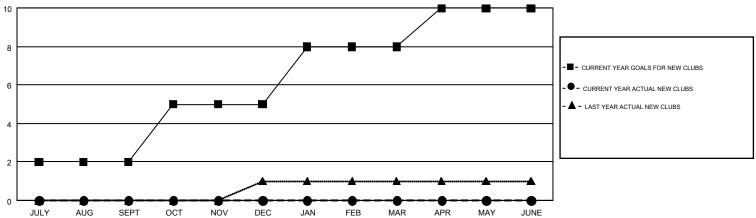

## GMT MONTHLY MEMBERSHIP PROGRESS REPORT

Results as of: 7/31/2018

Multiple District 40

**LOCATION: NEW MEXICO** 

GMT: WILLIAM PHILLIPI

GMT CA 1

| Clubs         |               |           |               | Members               |                           |                         |                                                    |  |  |
|---------------|---------------|-----------|---------------|-----------------------|---------------------------|-------------------------|----------------------------------------------------|--|--|
|               | RESULTS FOR   | 2018-2019 |               | RESULTS FOR 2018-2019 |                           |                         |                                                    |  |  |
| QUARTER       | NEW CLUB GOAL | NEW CLUBS | DROPPED CLUBS | QUARTER               | MEMBER GROWTH NET<br>GOAL | MEMBER GROWTH<br>ACTUAL | DROPPED<br>MEMBERS ACTUAL<br>(including transfers) |  |  |
| JULY/AUG/SEPT | 2             | 0         | 0             | JULY/AUG/SEPT         | 11                        | 5                       | 9                                                  |  |  |
| OCT/NOV/DEC   | 3             | 0         | 0             | OCT/NOV/DEC           | 36                        | 0                       | 0                                                  |  |  |
| JAN/FEB/MAR   | 3             | 0         | 0             | JAN/FEB/MAR           | 31                        | 0                       | 0                                                  |  |  |
| APR/MAY/JUNE  | 2             | 0         | 0             | APR/MAY/JUNE          | 21                        | 0                       | 0                                                  |  |  |